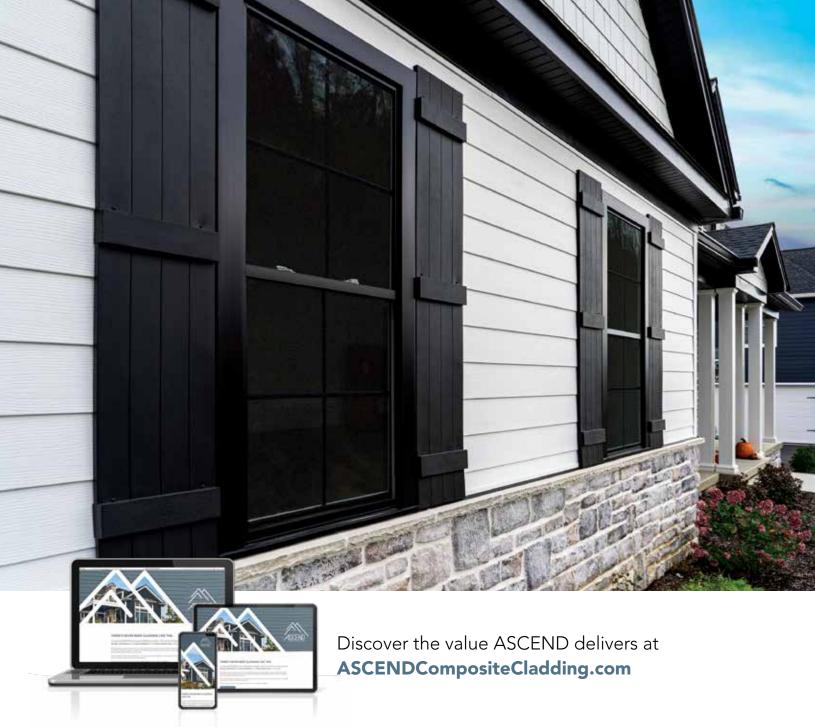

# UNRIVALED PEACE OF MIND.

With ASCEND, not only will your home's exterior have the high-end look of real wood, it will deliver exceptional thermal and impact performance with fire- and moisture-resistance. Available in 20 on-trend colors, ASCEND provides long-lasting elegance with carefree maintenance.

COLOR An extensive line of colors – chosen with an eye toward designerinspired trends – lets you customize to your style while leaving a lasting impression.