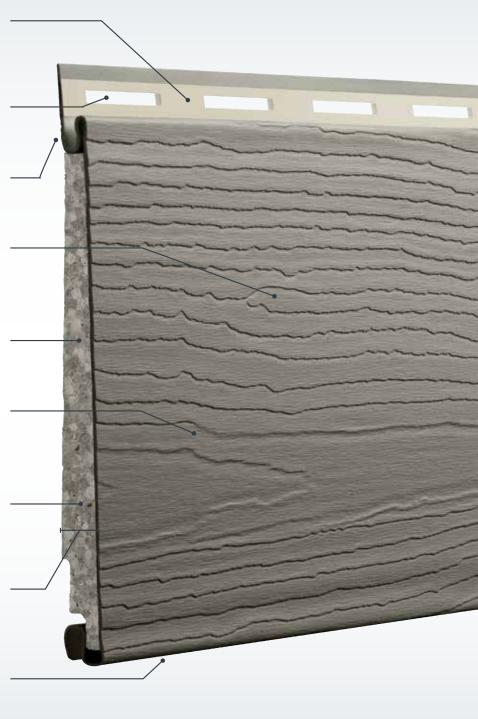

### REINFORCED NAIL HEM

for increased wind load resistance (up to 180 mph)

### **FORGIVING HANG**

conceals minor wall imperfections

## STACK LOCK

for easy installation

## 7" FLAT FACE AND CEDAR MILL GRAIN

better replicate look of wood

## **INSULATING DESIGN**

for improved thermal performance

## 20 LOW-GLOSS AND LOW-MAINTENANCE COLORS

to match any homeowner's style

## (GP)<sup>2</sup> TECHNOLOGY

for a Class A Fire Rating and lower expansion

## **VERSATILE 3/4" PROJECTION**

is compatible with both standard and architectural accents

### SHARP BUTT EDGE

better replicates the look of real wood