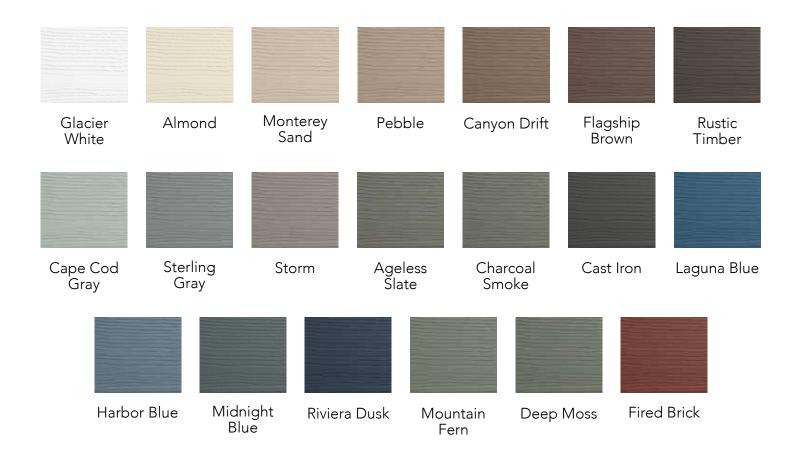

### **INCREDIBLE BEAUTY**

With ASCEND, a color palette of 20 shades ranges from timeless to on-trend, while the look of real wood creates the high-end look today's homeowners demand.

## 20 LOW-GLOSS AND LOW-MAINTENANCE COLORS

to match any homeowner's style