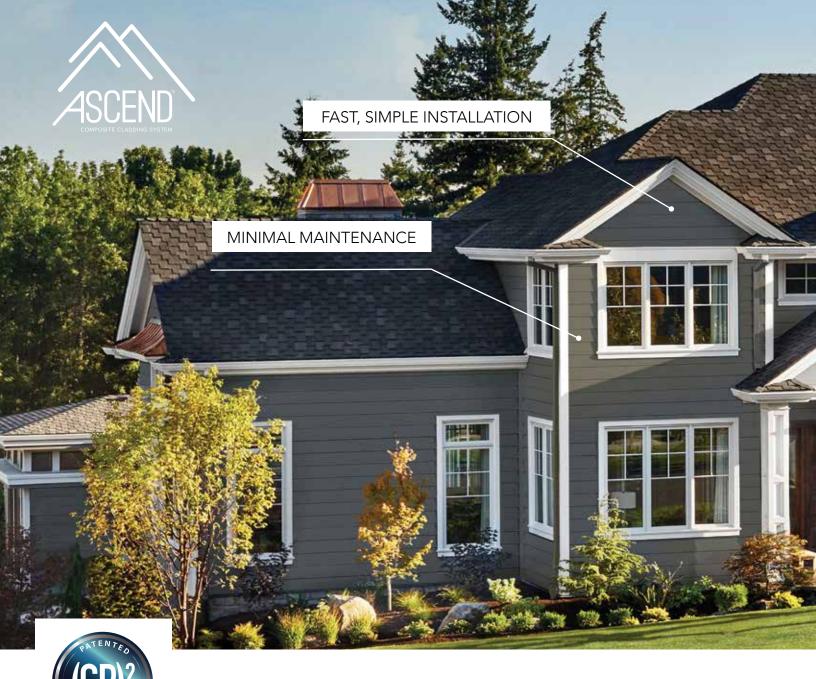

With tall exposures and the deeply grained look of real wood, ASCEND captures the high-end aesthetics today's homeowners demand. But with ASCEND, installation is quicker and easier than that of fiber cement, engineered wood and other composite panels. In fact, ASCEND can often be installed by fewer laborers at a time.

After it's installed, ASCEND doesn't just perform... it lasts. And lasts. And lasts. Keeping that "just-installed" look for as long as it's up, ASCEND requires minimal maintenance, day after day, year after year.