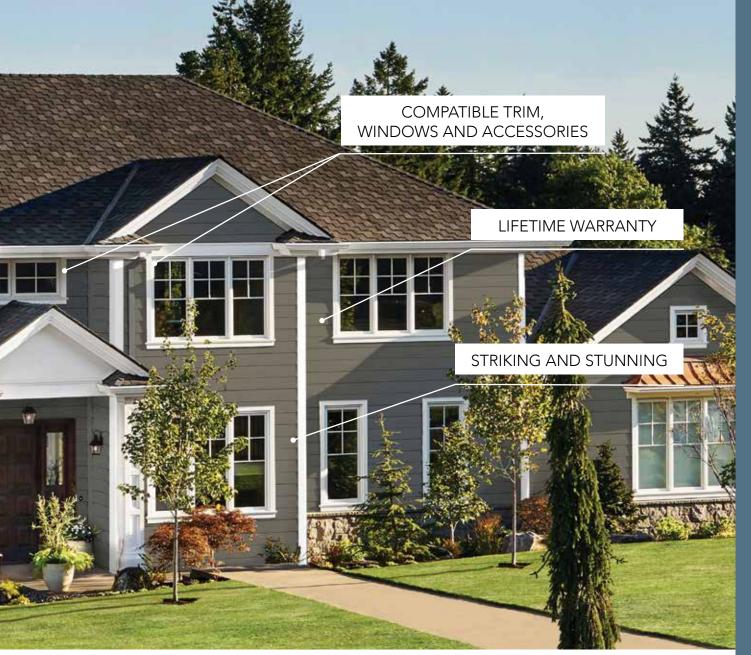

### **EASY INSTALLATION**

Not only does ASCEND's light weight make it easy to handle, its self-aligning stack lock makes it easy to install—even by fewer laborers. Plus, no sealing, touching up, joint flashing or caulking is required—meaning less mess and less waste.

## A LIFETIME OF BEAUTY, GUARANTEED\*

With ASCEND, years of minimal maintenance come backed by an industry-leading lifetime warranty for exceptional performance.