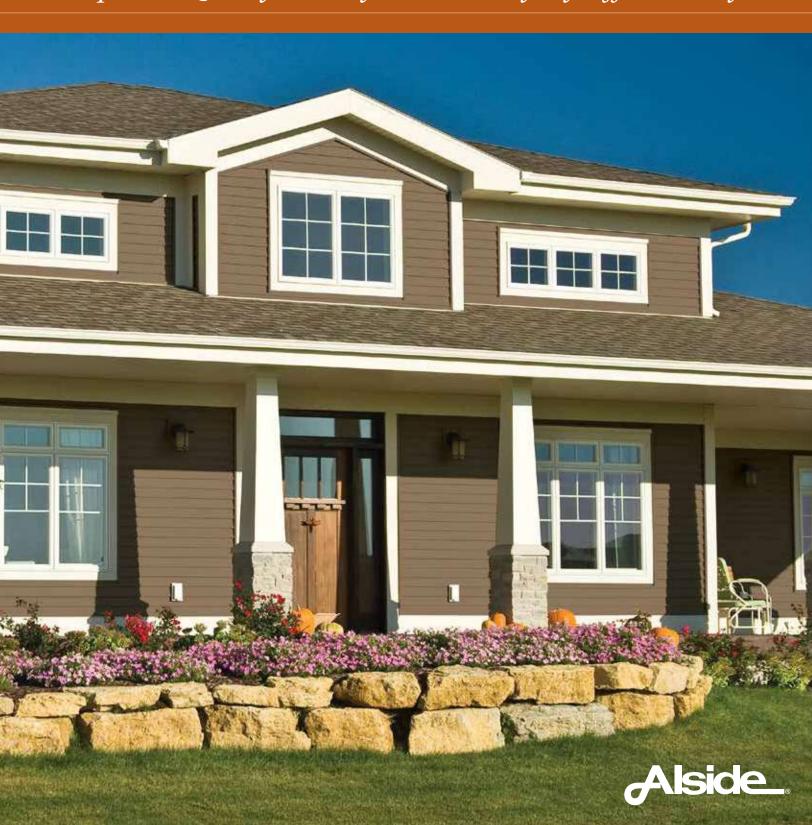

# COVENTRY BY ALSIDE® . . . CLASSIC BEAUTY WITH MODERN PRACTICALITY

In Coventry, you have found the ideal exterior for your home. This masterfully crafted siding combines the artistic detail of natural wood with the easy-care luxury of a premium vinyl construction.

# REFINED QUALITY AND STYLE

Once it's installed, the finished look makes a substantial statement about the quality of your siding. With Coventry, wall lines will be straight with the panels lying neat and flat. The siding's rigid construction and 1/2" panel projection will also help conceal any imperfections in the exterior walls, resulting in a markedly refined appearance.

# A VARIETY OF PROFILE DESIGNS

Coventry offers a wide variety of options when designing your home's exterior. With four profiles to choose from and a full selection of decorative trim and accessories, you can create a custom design that's a clear reflection of your personal taste.