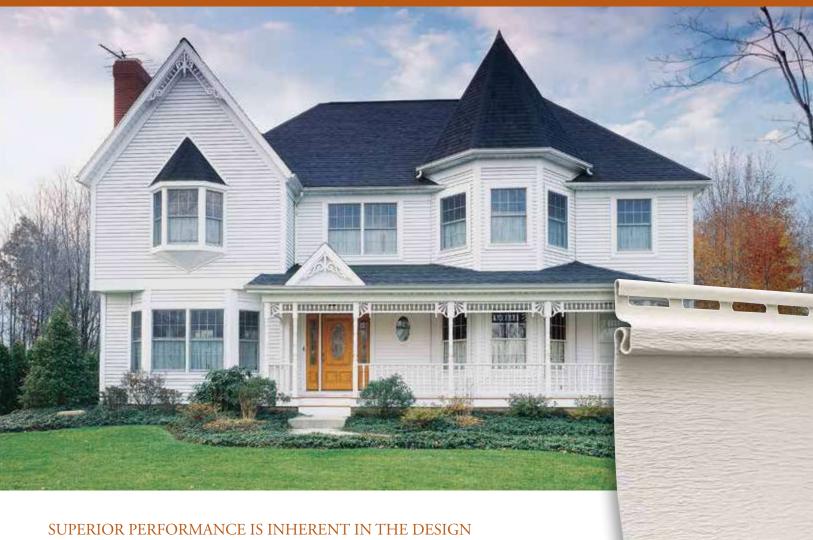

# **BUILT WEATHER-TOUGH!**

Coventry's solid vinyl construction is built to withstand almost anything Mother Nature can dish out. Each panel is solid vinyl color through and through, so it won't chip, flake and blister like painted surfaces and won't rot or warp due to moisture. Unlike metal sidings, Coventry resists denting from impact, maintaining an attractive finish that will stand the test of time.

#### EASY CARE, EASY CLEAN

A longtime favorite for its easy-care features, Coventry vinyl siding recreates the beauty of freshly painted wood siding, but without the time-consuming upkeep. There's no need for scraping or repainting. A simple rinse with a garden hose will remove most airborne dust and dirt and restore the like-new beauty.