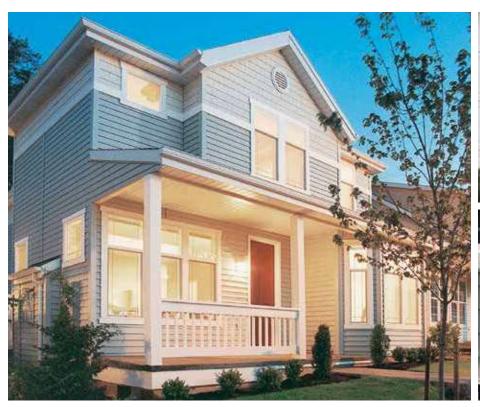

#### HOME VISUALIZER

See the finished look before the work begins! Our Alside siding visualizer lets you create multiple exterior designs with just the click of a mouse. Simply select a house style – or submit

a photo of your own home – and choose siding profiles, accents, soffit and trim, along with color options for doors, roofing, shutters and more. Visit www.alside.com/color-design to get started today.