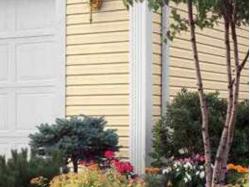

# COVENTRY BY ALSIDE® . . . CLASSIC BEAUTY WITH MODERN PRACTICALITY

In Coventry, you have found the ideal exterior for your home. This masterfully crafted siding combines the artistic detail of natural wood with the easy-care luxury of a premium vinyl construction.

# REFINED QUALITY AND STYLE

Once it's installed, the finished look makes a substantial statement about the quality of your siding. With Coventry, wall lines will be straight with the panels lying neat and flat. The siding's rigid construction and 1/2" panel projection will also help conceal any imperfections in the exterior walls, resulting in a markedly refined appearance.

# A VALUE-ADDED INVESTMENT

For many people, a home is a substantial investment, as well as a source of personal pride. Coventry Siding will provide a beautiful, low-maintenance finish while also increasing the curb appeal. And in today's resale market, an attractive, easy-care exterior can enhance the value of your home.