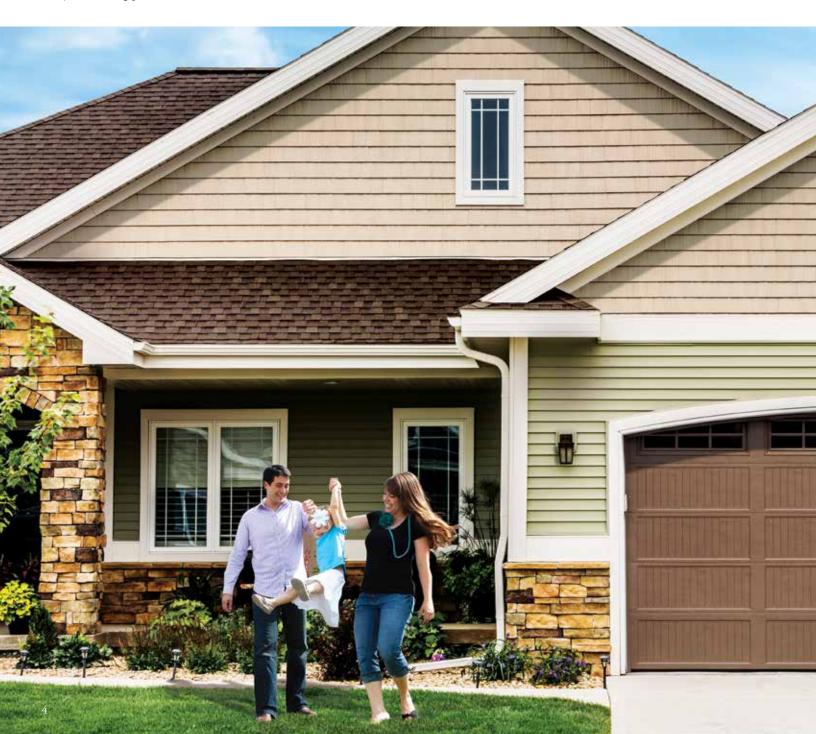

Manufactured by The Foundry®

Bring Your Design Ideas to Life with Shake, Shingle and Scallop Siding

Take a fresh "first look" at your home's exterior and imagine the charming effect shakes, shingles and scallops will create. Whether you prefer casual sophistication in subtle hues or a dramatic design in bold colors, it's here that the excitement of customizing your home exterior begins to take shape.