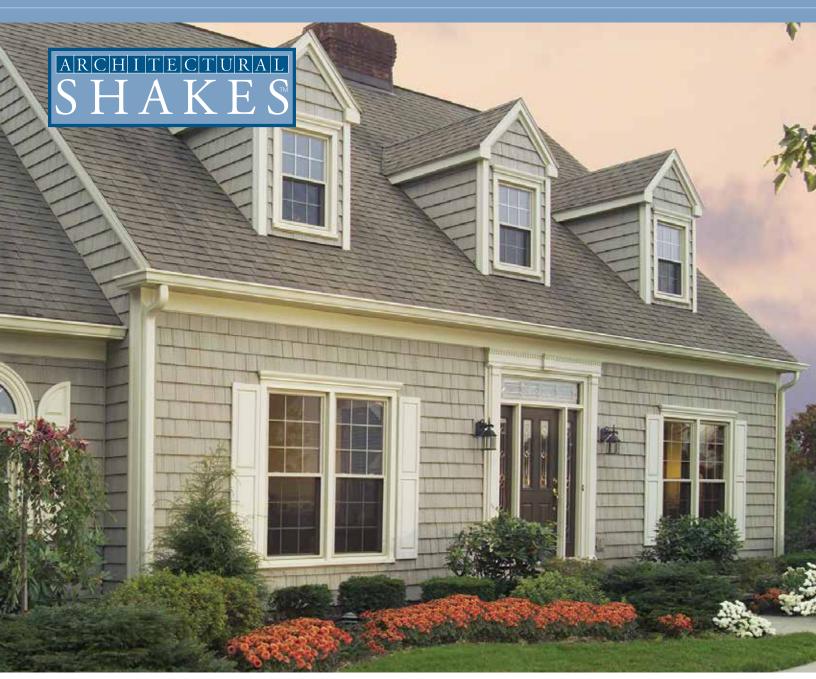

## ARCHITECTURAL SHAKES, STAGGERED SHAKES, PERFECTION SHINGLES & SCALLOPS

With artistic detail and visual appeal, Architectural Classics will add texture and dimension to your home whether used as a whole-house exterior or decorative accent.

## DETAILS INSPIRED BY CLASSIC SIMPLICITY

Designed to inspire, the Architectural Classics Collection makes it easy to infuse your home with your personal touch. With four distinctive profile designs and a range of textures, this high-performance exterior cladding can transform any home with warmth and style that's certain to draw admiring glances.