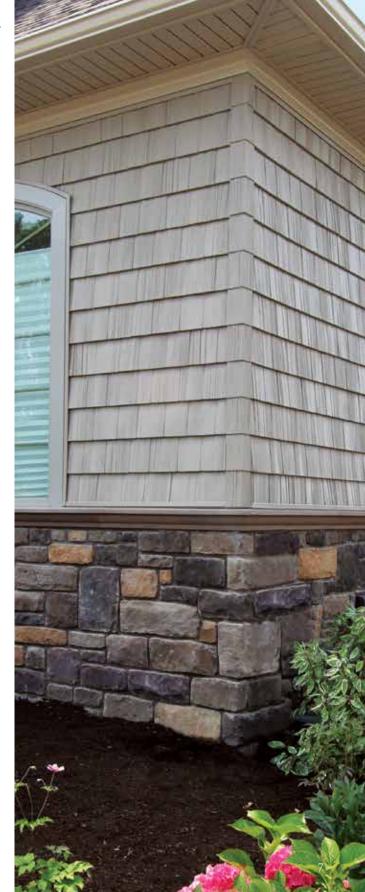

## ARCHITECTURAL SHAKES

You'll enjoy shakes that bear the rich grain of hand-split cedar, and on all claddings, the texture is carried through on the bottom edge of each shake – an honest rough-sawn look. This level of authenticity is only possible with a proprietary process.

What you won't see are seams. Even when you know just where to look, they're difficult to find. All this makes Alside's Architectural Classics one of the most realistic sidings available.

Our proprietary process recreates the appearance of natural weathering to achieve a beautifully organic appearance.

### HANDCRAFTED AUTHENTICITY

Shakes have always been esteemed by those who believe a home should be one with its natural setting. Split along the grain, cedar shakes are deeply textured in a way that sets off an interplay of light and shadow. The sun moves across the sky, and the light changes the house as it does the landscape. Architectural Shakes are the ideal way to capture this beauty.