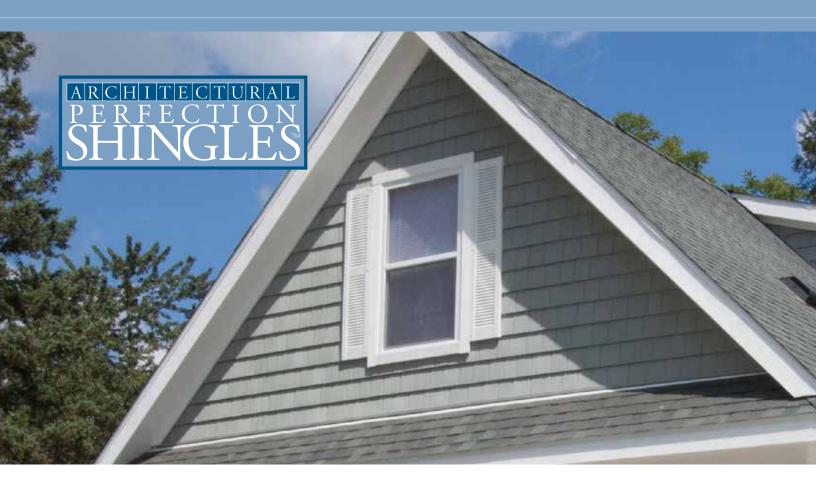

### ARCHITECTURAL PERFECTION SHINGLE

Originally referred to as the "seaside style", cedar shingled homes first lined the cobblestone streets of Boston in the 1800's. Like the original, only Architectural Perfection Shingles have a naturally textured surface and edge.

The Perfection Shingle delivers the perfect balance of the deep texture of Shakes and the clean lines of Shingles. This profile offers a traditional look with a hint of ruggedness. Offered in a 7" exposure, the crisp vertical grains are highlighted, complementing random shingle widths.