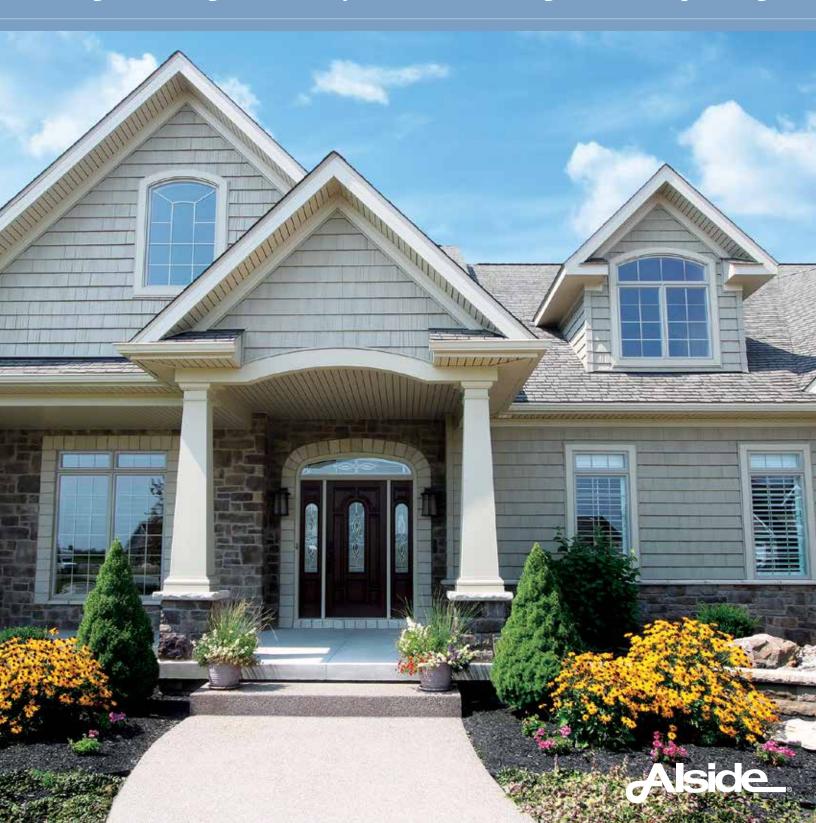

## ARCHITECTURAL SHAKES, STAGGERED SHAKES, PERFECTION SHINGLES & SCALLOPS

With artistic detail and visual appeal, Architectural Classics will add texture and dimension to your home whether used as a whole-house exterior or decorative accent.

## DETAILS INSPIRED BY CLASSIC SIMPLICITY

Designed to inspire, the Architectural Classics Collection makes it easy to infuse your home with your personal touch. With four distinctive profile designs and a range of textures, this high-performance exterior cladding can transform any home with warmth and style that's certain to draw admiring glances.

Take a fresh "first look" at your home's exterior and imagine the charming effect shakes, shingles and scallops will create. Whether you prefer casual sophistication in subtle hues or a dramatic design in bold colors, it's here that the excitement of customizing your home exterior begins to take shape.