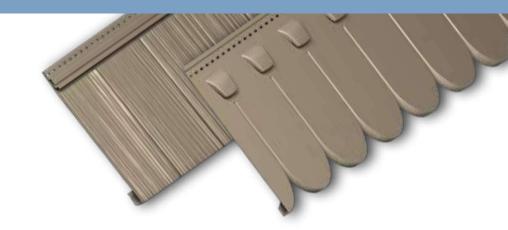

## ARCHITECTURAL SHAKES

You'll enjoy shakes that bear the rich grain of hand-split cedar, and on all claddings, the texture is carried through on the bottom edge of each shake – an honest rough-sawn look. This level of authenticity is only possible with a proprietary process.

What you won't see are seams. Even when you know just where to look, they're difficult to find. All this makes Alside's Architectural Classics one of the most realistic sidings available.

Our proprietary process recreates the appearance of natural weathering to achieve a beautifully organic appearance.