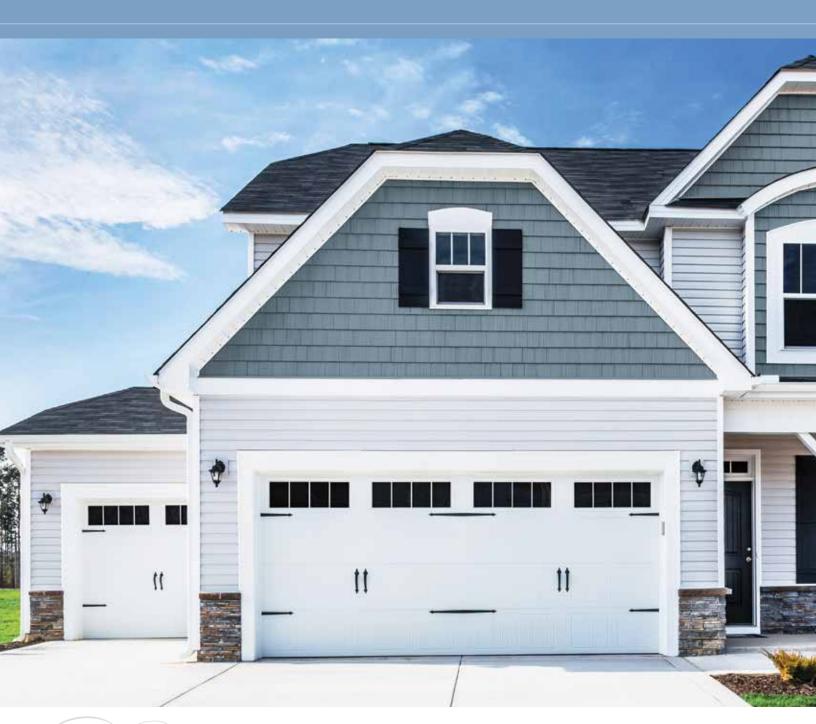

### ARCHITECTURAL SCALLOPS

Perhaps more than any other specialty siding, this panel creates an immediate transformative effect on the exterior of your home. The pristine rows of rounded curves impart a generous measure of character and charm, while the substantial shadow line adds a bold layer of visual dimension.

Architectural Scallops are ideally suited for gables, dormers and other accent areas. Choose from a broad palette of colors, many of which simply are not offered anywhere else – and challenge your imagination with the possibilities!