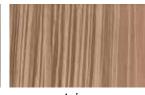

### ARCHITECTURAL PERFECTION SHINGLE

Originally referred to as the "seaside style", cedar shingled homes first lined the cobblestone streets of Boston in the 1800's. Like the original, only Architectural Perfection Shingles have a naturally textured surface and edge.

The Perfection Shingle delivers the perfect balance of the deep texture of Shakes and the clean lines of Shingles. This profile offers a traditional look with a hint of ruggedness. Offered in a 7" exposure, the crisp vertical grains are highlighted, complementing random shingle widths.