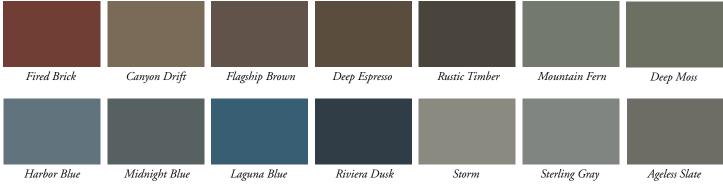

Architectural Scallops are ideally suited for gables, dormers and other accent areas. Choose from a broad palette of colors, many of which simply are not offered anywhere else – and challenge your imagination with the possibilities!

# COLOR DEFINES the DESIGN

# Create a Signature Style for Your Home with Eye-Catching Colors.

#### COLOR AND DESIGN INSPIRATION

Our standard and architectural colors are available in 7" Shakes, 10" Staggered Shakes, 7" Perfection Shingles, and Scallops, as well as complementing corner posts and transitional starter. Whether you prefer a subtle monochromatic color scheme in classic hues or rich architectural colors with contrasting accents, Architectural Classics has everything you need to achieve your ideal finished look.

#### STANDARD COLOR COLLECTION







### WEATHERED COLLECTION™ PREMIUM COLORS

Our Weathered Collection premium colors are available in 7" Shakes, 7" Perfection Shingle and 10" Staggered Shakes, as well as complementing corner posts.









Sand Castle

Misty Gray

Barley

Brownstone

Auburn



Our darker siding colors are fortified with ChromaTrue® technology for superior color retention. This advanced copolymer compound provides long-term color stability and better performance on darker colors.

# The ALSIDE EXTERIOR DESIGN SYSTEM

# Coordinated Easy-Care Products







#### EXTERIOR TRIM, ACCESSORIES AND ACCENTS

Add the perfect finishing touch to your Architectural Classics siding with our beautiful collection of color-matched trim and accessories. Together, these exterior design elements will give your home a "pul