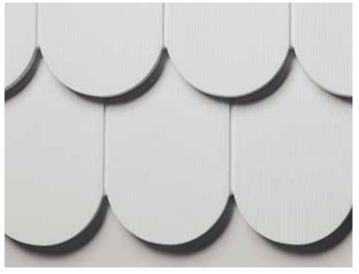

### ARCHITECTURAL SCALLOPS

Perhaps more than any other specialty siding, this panel creates an immediate transformative effect on the exterior of your home. The pristine rows of rounded curves impart a generous measure of character and charm, while the substantial shadow line adds a bold layer of visual dimension.

Architectural Scallops are ideally suited for gables, dormers and other accent areas. Choose from a broad palette of colors, many of which simply are not offered anywhere else – and challenge your imagination with the possibilities!