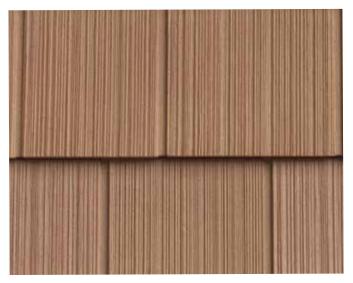

### ARCHITECTURAL PERFECTION SHINGLE

Originally referred to as the "seaside style", cedar shingled homes first lined the cobblestone streets of Boston in the 1800's. Like the original, only Architectural Perfection Shingles have a naturally textured surface and edge.

The Perfection Shingle delivers the perfect balance of the deep texture of Shakes and the clean lines of Shingles. This profile offers a traditional look with a hint of ruggedness. Offered in a 7" exposure, the crisp vertical grains are highlighted, complementing random shingle widths.