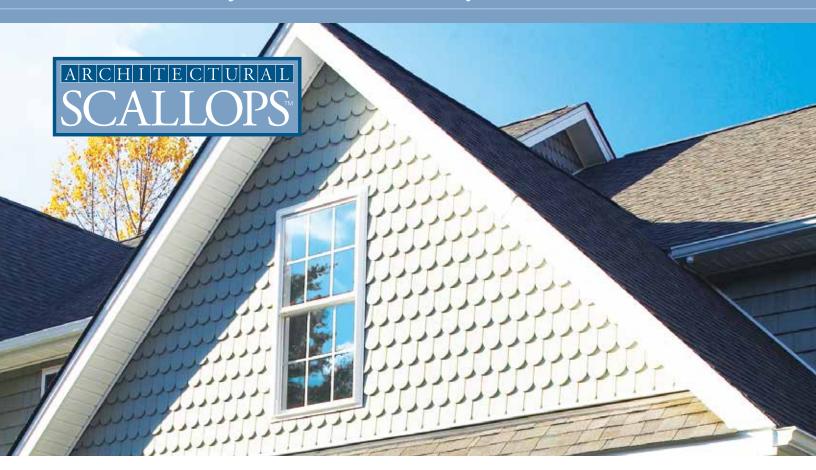

### ARCHITECTURAL SCALLOPS

Perhaps more than any other specialty siding, this panel creates an immediate transformative effect on the exterior of your home. The pristine rows of rounded curves impart a generous measure of character and charm, while the substantial shadow line adds a bold layer of visual dimension.

Architectural Scallops are ideally suited for gables, dormers and other accent areas. Choose from a broad palette of colors, many of which simply are not offered anywhere else – and challenge your imagination with the possibilities!