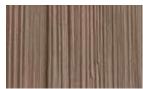

### ARCHITECTURAL STAGGERED SHAKES

Architectural Staggered Shakes echo the rustic charm of another time. Their uneven pattern and rough-sawn look of their edges were handcrafted by artisan mold makers to replicate the natural, genuine beauty of a custom cedar installation.

With intricate detail, the "staggered" bottom edges replicate the craftsmanship of early settlers in the Eastern and Northern U.S. seaboards who split cedar into planks to protect their homes from the weather. Today's Architectural Staggered Shakes convey rugged, naturally weathered appeal in a virtually maintenance-free cladding.