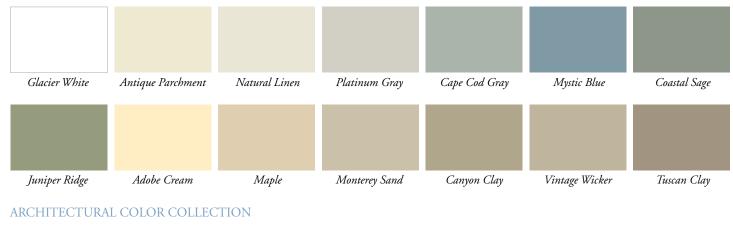

Architectural Scallops are ideally suited for gables, dormers and other accent areas. Choose from a broad palette of colors, many of which simply are not offered anywhere else – and challenge your imagination with the possibilities!

# COLOR DEFINES the DESIGN

# Create a Signature Style for Your Home with Eye-Catching Colors.

#### COLOR AND DESIGN INSPIRATION

Our standard and architectural colors are available in 7" Shakes, 10" Staggered Shakes, 7" Perfection Shingles, and Scallops, as well as complementing corner posts and transitional starter. Whether you prefer a subtle monochromatic color scheme in classic hues or rich architectural colors with contrasting accents, Architectural Classics has everything you need to achieve your ideal finished look.

#### STANDARD COLOR COLLECTION







### WEATHERED COLLECTION™ PREMIUM COLORS

Our Weathered Collection premium colors are available in 7" Shakes, 7" Perfection Shingle and 10" Staggered Shakes, as well as complementing corner posts.









Sand Castle

Misty Gray

Barley

Brownstone

Auburn



Our darker siding colors are fortified with ChromaTrue® technology for superior color retention. This advanced copolymer compound provides long-term color stability and better performance on darker colors.

# The ALSIDE EXTERIOR DESIGN SYSTEM

# Coordinated Easy-Care Products







#### EXTERIOR TRIM, ACCESSORIES AND ACCENTS

Add the perfect finishing touch to your Architectural Classics siding with our beautiful collection of color-matched trim and accessories. Together, these exterior design elements will give your home a "p