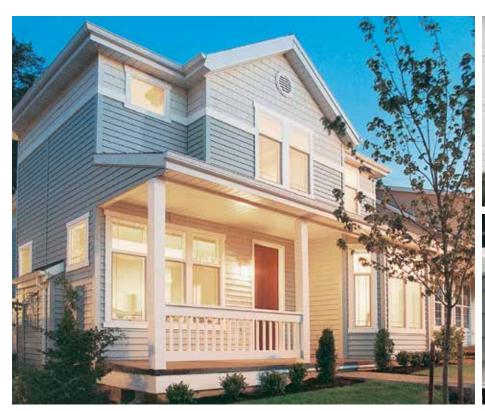

## ARCHITECTURAL SHAKES, STAGGERED SHAKES, PERFECTION SHINGLES & SCALLOPS

With artistic detail and visual appeal, Architectural Classics will add texture and dimension to your home whether used as a whole-house exterior or decorative accent.

## DETAILS INSPIRED BY CLASSIC SIMPLICITY

Designed to inspire, the Architectural Classics Collection makes it easy to infuse your home with your personal touch. With four distinctive profile designs and a range of textures, this high-performance exterior cladding can transform any home with warmth and style that's certain to draw admiring glances.

Take a fresh "first look" at your home's exterior and imagine the charming effect shakes, shingles and scallops will create. Whether you prefer casual sophistication in subtle hues or a dramatic design in bold colors, it's here that the excitement of customizing your home exterior begins to take shape.